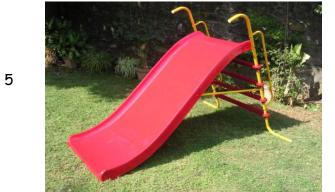

Commondo Net

10' x 15' without Frame

1515

10' x 15' with Frame

1516

Fibre Glass Slide Small
6.5 L , 42" H, 16"w 1601

Fibre Glass Slide Big

11' L , 72" H 1602