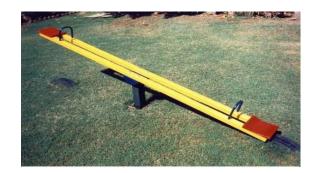

-----------------------------------|----------|--|--|
| Baby Cot Small<br>41" long 21" wide | 6001     |  |  |
| 48" long 21"wide                    | 6002     |  |  |



Commondo Net

10' x 15' without Frame

1515

10' x 15' with Frame

1516



Fibre Glass Slide Small
6.5 L , 42" H, 16"w 1601



Fibre Glass Slide Big

11' L , 72" H 1602



Fibre Glass Slide Small Wide 6.5 L, 42"H, 32"W

1603

6



Giant Scrambler 8.5 L, 7.3" W , 78" H

1501

With Swing With Rope Ladder 6 Rungs 1501Sw 1501Rl

7



Mini Scrambler

5' x 5', H54" 1502

With Swing With Rope Ladder 4 Rungs

1502Sw 1502Rl

8



Rainbow Ladder 8"W, 5' H, looped rungs

4001



Round About
4' diameter, Platform H 8"
1801

10



Large Swing For One1702aLarge Swing For Two1702bLarge Swing For Three1702cLarge Swing For Four1702d

11



See Saw for Two 1901

12



See Saw for Four 1902

13





extra extra