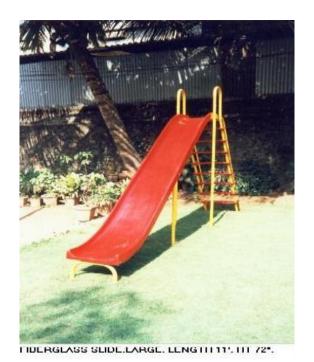

Commondo Net

10' x 15' without Frame

1515

10' x 15' with Frame

1516

Fibre Glass Slide Small
6.5 L , 42" H, 16"w 1601

Fibre Glass Slide Big

11' L , 72" H 1602