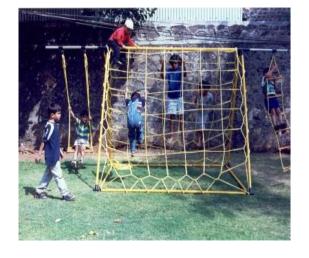

Commondo Net

10' x 15' without Frame

1515

10' x 15' with Frame

1516

Fibre Glass Slide Small
6.5 L , 42" H, 16"w 1601

Fibre Glass Slide Big

11' L , 72" H 1602