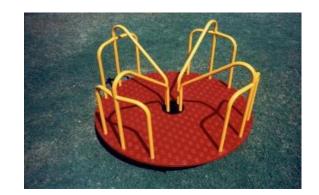

5' x 5', H54" 1502

With Swing With Rope Ladder 4 Rungs

1502Sw 1502Rl

8

Rainbow Ladder 8"W, 5' H, looped rungs

4001

Round About
4' diameter, Platform H 8"
1801

10