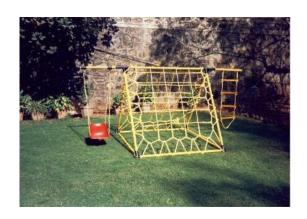

Commondo Net

10' x 15' without Frame

1515

10' x 15' with Frame

1516

Fibre Glass Slide Small
6.5 L , 42" H, 16"w 1601

Fibre Glass Slide Big

11' L , 72" H 1602