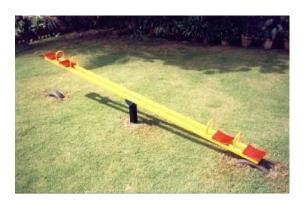

-------|----------|--|--|
| Baby Cot Small<br>41" long 21" wide | 6001     |  |  |
| 48" long 21"wide                    | 6002     |  |  |



Commondo Net

10' x 15' without Frame

1515

10' x 15' with Frame

1516



Fibre Glass Slide Small
6.5 L , 42" H, 16"w 1601



Fibre Glass Slide Big

11' L , 72" H 1602



Fibre Glass Slide Small Wide 6.5 L, 42"H, 32"W

1603

6



Giant Scrambler 8.5 L, 7.3" W , 78" H

1501

With Swing With Rope Ladder 6 Rungs 1501Sw 1501Rl

7



Mini Scrambler

5' x 5', H54" 1502

With Swing With Rope Ladder 4 Rungs

1502Sw 1502Rl

8



Rainbow Ladder 8"W, 5' H, looped rungs

4001



Round About
4' diameter, Platform H 8"
1801

10



Large Swing For One1702aLarge Swing For Two1702bLarge Swing For Three1702cLarge Swing For Four1702d

11



See Saw for Two 1901

12



See Saw for Four 1902

13





extra extra