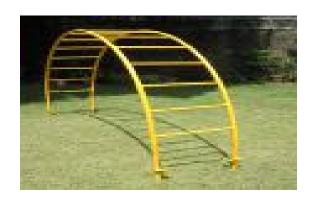

5' x 5', H54" 1502

With Swing With Rope Ladder 4 Rungs

1502Sw 1502Rl

8

Rainbow Ladder 8"W, 5' H, looped rungs

4001

Round About
4' diameter, Platform H 8"
1801

10