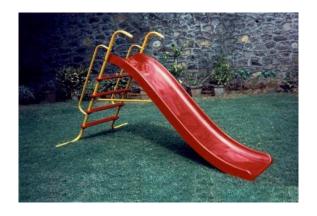

Commondo Net

10' x 15' without Frame

1515

10' x 15' with Frame

1516

Fibre Glass Slide Small
6.5 L , 42" H, 16"w 1601

Fibre Glass Slide Big

11' L , 72" H 1602