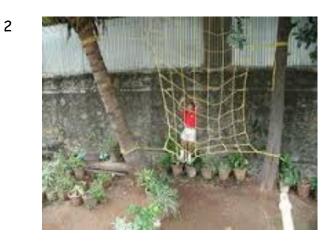

Commondo Net

10' x 15' without Frame

1515

10' x 15' with Frame

1516

Fibre Glass Slide Small
6.5 L , 42" H, 16"w 1601

Fibre Glass Slide Big

11' L , 72" H 1602